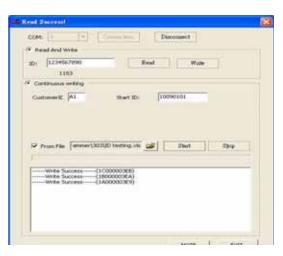

### **FEATURES**

• Programmer function:

Support EM4100 or compatible card format can program customer ID (2 digit) + card ID (8 digit)

- USB 1.1/2.0 interface (virtual com port)
  - no external power source needed
  - need USB driver installation
- Built-in LED and buzzer
- Built-in transceiver antenna
- Free ID programmer program
- SIZE: (80 x 110 x 25) mm