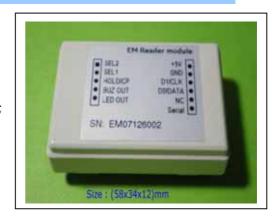

**SIZE: 58x34x12mm** 

### **INTERFACE DESCRIPTION**

| Pin Out | Desp.      | Pin Out | Desp.        |
|---------|------------|---------|--------------|
| 1       | NC         | 6       | +5V (+/- 5%) |
| 2       | NC         | 7       | Gnd          |
| 3       | NC         | 8       | NC           |
| 4       | BUZ Output | 9       | NC           |
| 5       | LED Output | 10      | NC           |
|         |            | 11      | Serial Out   |